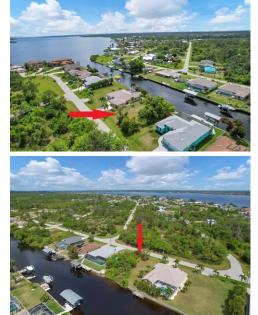

## 3511 Montgomery Dr, Port Charlotte, FL 33981

- » MLS #: D6135556
- » Land | Lot: 10,000 ft<sup>2</sup>
- » More Info: 3511MontgomeryDr.IsForSale.com

## Michael Saunders & Company LICENSED REAL ESTATE BROKER Sales Office

1200 S McCall Rd Englewood, FL 34223 (941) 473-7750

Remarks

BUILDABLE GULF ACCESS LOT! Waterfront lot in GULF COVE, just 7 parcels from the tidal Myakka River, providing direct access to the Charlotte Harbor and Gulf of Mexico. Prime fishing and boating location. The lot has 80 foot of water frontage, plenty for your dock and boat. And the canal is nice and wide at 100 ft. The neighborhood is popular for boating enthusiasts and great for bicycling and walking. Membership to the voluntary property owner's association group allows you access to the private community boat launch; although most people on the water keep their boat snug on the lift in their own back yard. This lot is partially cleared, no seawall, on a great street in a great neighborhood; peaceful yet close to everything you need. Come take a look and see why everyone is so happy, surrounded by sunshine, water and sea breezes.