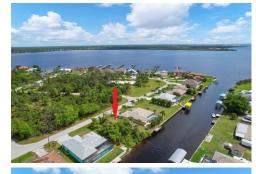

## 3511 Montgomery Dr, Port Charlotte, FL 33981

- » MLS #: D6135556
- » Land | Lot: 10,000 ft<sup>2</sup>
- » More Info: 3511MontgomeryDr.IsForSale.com

## Michael Saunders & Company LICENSED REAL ESTATE BROKER Sales Office

1200 S McCall Rd Englewood, FL 34223 (941) 473-7750

Remarks

BUILDABLE GULF ACCESS LOT! Waterfront lot in GULF COVE, just 7 parcels from the tidal Myakka River, providing direct access to the Charlotte Harbor and Gulf of Mexico. Prime fishing and boating location. The lot has 80 foot of water frontage, plenty for your dock and boat. And the canal is nice and wide at 100 ft. The neighborhood is popular for boating enthusiasts and great for bicycling and walking. Membership to the voluntary property owner's association group allows you access to the private community boat launch; although most people on the water keep their boat snug on the lift in their own back yard. This lot is partially cleared, no seawall, on a great street in a great neighborhood; peaceful yet close to everything you need. Come take a look and see why everyone is so happy, surrounded by sunshine, water and sea breezes.