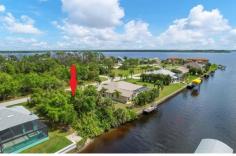

## 3511 Montgomery Dr, Port Charlotte, FL 33981

- » MLS #: D6135556
- » Land | Lot: 10,000 ft<sup>2</sup>
- » More Info: 3511MontgomeryDr.IsForSale.com

## Michael Saunders & Company LICENSED REAL ESTATE BROKER Sales Office

1200 S McCall Rd Englewood, FL 34223 (941) 473-7750

Remarks

BUILDABLE GULF ACCESS LOT! Waterfront lot in GULF COVE, just 7 parcels from the tidal Myakka River, providing direct access to the Charlotte Harbor and Gulf of Mexico. Prime fishing and boating location. The lot has 80 foot of water frontage, plenty for your dock and boat. And the canal is nice and wide at 100 ft. The neighborhood is popular for boating enthusiasts and great for bicycling and walking. Membership to the voluntary property owner's association group allows you access to the private community boat launch; although most people on the water keep their boat snug on the lift in their own back yard. This lot is partially cleared, no seawall, on a great street in a great neighborhood; peaceful yet close to everything you need. Come take a look and see why everyone is so happy, surrounded by sunshine, water and sea breezes.