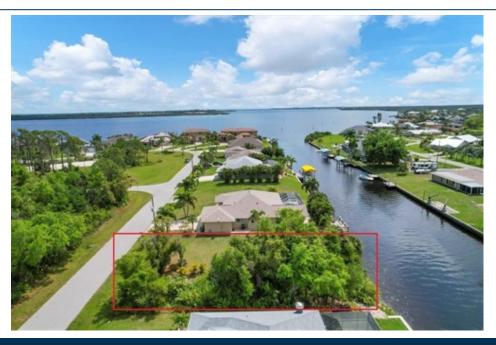

## 3511 Montgomery Dr, Port Charlotte, FL 33981

- » MLS #: D6135556
- » Land | Lot: 10,000 ft<sup>2</sup>
- » More Info: 3511MontgomeryDr.IsForSale.com

## Michael Saunders & Company LICENSED REAL ESTATE BROKER Sales Office

1200 S McCall Rd Englewood, FL 34223 (941) 473-7750

Remarks

BUILDABLE GULF ACCESS LOT! Waterfront lot in GULF COVE, just 7 parcels from the tidal Myakka River, providing direct access to the Charlotte Harbor and Gulf of Mexico. Prime fishing and boating location. The lot has 80 foot of water frontage, plenty for your dock and boat. And the canal is nice and wide at 100 ft. The neighborhood is popular for boating enthusiasts and great for bicycling and walking. Membership to the voluntary property owner's association group allows you access to the private community boat launch; although most people on the water keep their boat snug on the lift in their own back yard. This lot is partially cleared, no seawall, on a great street in a great neighborhood; peaceful yet close to everything you need. Come take a look and see why everyone is so happy, surrounded by sunshine, water and sea breezes.